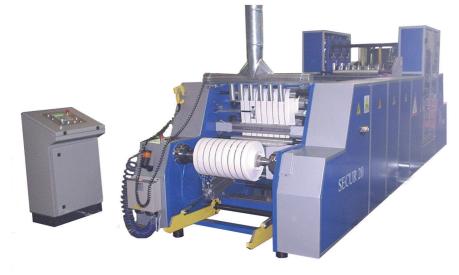

## Secur 20



## Secur 50



Newmec srl offers successful, cost effective and tailor made solutions against counterfeiting in rotary technology, becoming a trusted partner of government printers and commercial organizations around the world. Newmec supplies a wide range of high and low security products, services and assistance. Some examples of our applications: tax stamps, cheques, ticket restaurants, public documents, show/transport tickets, self-adhesive labels and leaflets.





Gietz, high-performance machines manufacturer, is selling in addition to existing portfolio the products SECURLINE 20&50.

Gietz AG is distributing on worldwide basis, the new product line in ROTARY PRINCIPLE, thanks to the more 40 countries agencies.